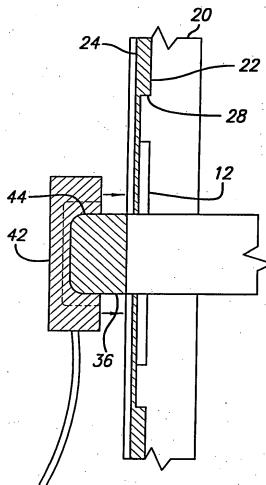

2/3

FIG. 3

JUL 1 9 2005 BADEW

Replacement Sheet United States Patent App No. 10/055,757 Title: Adjustable Door Guide Latch Slot Assembly Inventor: Rich Baranski Filing Date: January 22, 2002 Docket No.: 12521-017